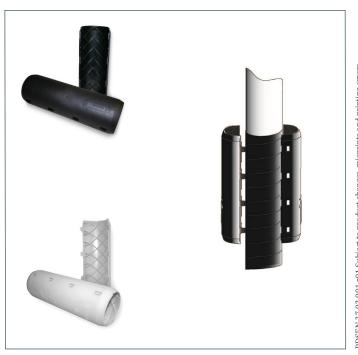

## Ground Level Protector

- Longer life expectancy of the column
- 100% recyclable

The ground level protector prevents the column from being damaged at ground level, e.g. during mechanical sweeping, mowing or paving activities, or the installation of the column.

Supplied mounted on the column or as accessory for Hydro columns.

## Technical specification:

- 2 parts, mounted with click system;
- Made of UV-stabilized, recycled polypropylene (PP);
- Indication of installation height;
- Installation up to 25 cm above the ground;
- Color black or gray;
- *Cradle to Cradle Certified*<sup>™</sup> silver.